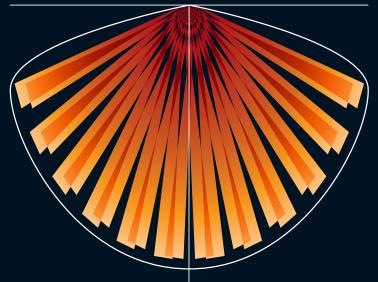

#### **Features**

- Triple technology: 2 PIRs + a selectable 2.4GHz microwave
- Operating voltage: from 9 to 15 Vdc
- Stand by/Alarm consumption: 18mA/35mA
- Motion detection coverage: 6 x 6m
- Antitamper function by means of a 3 axis accelerometer
- 4 signalling LEDs
- Automatic temperature compensation
- Antimasking function: active IRs and microwave (DIP-switch selection)
- RF immunty: compliant to EN 50130-4
- Alarm time: > 1s
- Operating temperature: from -25°C to +50°C (from -13°F to +122°F)
- Enclosure degree of protection: IP55
- All parts in UV protected polycarbonate
- Security grading: grade 3 (EN50131-1)
- Environmental classification: class III (EN50131-1)
- Dimensions : 256 x 34 x 41mm
- Weight: ~ 0,15kg