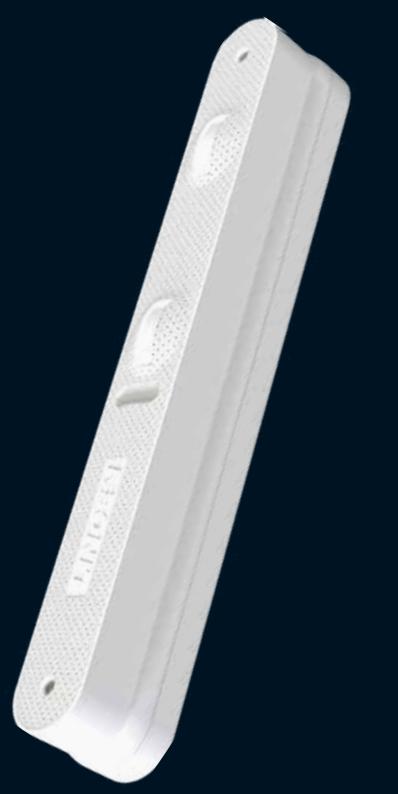

# The "BABY", (MW/PIR/Anti-Masking) is a state-of-the-art, microprocessor controlled triple technology intrusion curtain detector.

curtain detector for

**outdoor protection** 

**Triple technology** 

volumetric

The detector is an Environmental Class III - Outdoor - Sheltered or indoor extreme conditions according to the EN50131-1; its slim body allows the installation between external windows and internal closures. Using its proper dedicated steel support, it can be installed over maindoors and external windows.

#### **Features**

- Triple technology: 2 PIRs + a selectable 2.4GHz microwave
- Operating voltage: from 9 to 15 Vdc
- Stand by/Alarm consumption: 18mA/35mA
- Motion detection coverage: 6 x 6m
- Antitamper function by means of a 3 axis accelerometer
- 4 signalling LEDs
- Automatic temperature compensation
- Antimasking function: active IRs and microwave (DIP-switch selection)
- RF immunty: compliant to EN 50130-4
- Alarm time: > 1s
- Operating temperature: from -25°C to +50°C (from -13°F to +122°F)
- Enclosure degree of protection: IP55
- All parts in UV protected polycarbonate
- Security grading: grade 3 (EN50131-1)
- Environmental classification: class III (EN50131-1)
- Dimensions : 256 x 34 x 41mm
- Weight: ~ 0,15kg