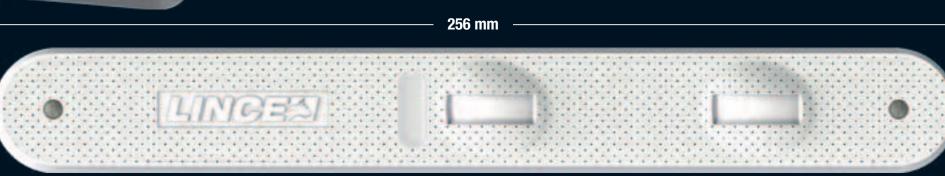

#### **Features**

- Triple technology: 2 PIRs + a selectable 2.4GHz microwave
- Operating voltage: from 9 to 15 Vdc
- Stand by/Alarm consumption: 18mA/35mA
- Motion detection coverage: 6 x 6m
- Antitamper function by means of a 3 axis accelerometer
- 4 signalling LEDs
- Automatic temperature compensation
- Antimasking function: active IRs and microwave (DIP-switch selection)
- RF immunty: compliant to EN 50130-4
- Alarm time: > 1s
- Operating temperature: from -25°C to +50°C (from -13°F to +122°F)
- Enclosure degree of protection: IP55
- All parts in UV protected polycarbonate
- Security grading: grade 3 (EN50131-1)
- Environmental classification: class III (EN50131-1)
- Dimensions : 256 x 34 x 41mm
- Weight: ~ 0,15kg