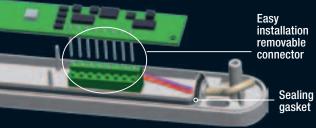

By means of DIP-switches, is possible to select the first one, the second one or both of them.

Carefully developed aesthetic and mechanical design.

The electronics is built-in in a compartment matching with the base, provided of a sealing gasket; electrical connections by-means of a removable terminal block for easy installation.