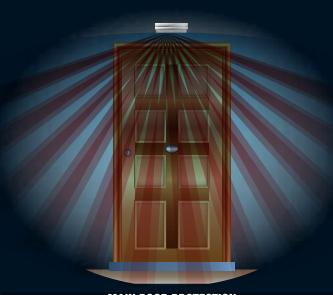

WINDOW PROTECTION mounting between glass and venetian blind

MAIN DOOR PROTECTION outdoor wall mounting with dedicated stainless steel support