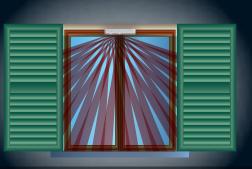

WINDOW PROTECTION mounting between glass and venetian blind

MAIN DOOR PROTECTION outdoor wall mounting with dedicated stainless steel support