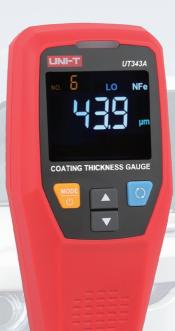

## UT343A Coating Thickness Gauge

UT343A is used to measure the thickness of plated and coated sheets on ferrous/non-ferrous metal. It can measurecoating thickness up to  $1750\mu m$ . Applications include: manufacturing industry, metal-processing industry, chemical industry, commodity inspection, laboratory, workshop and outdoor.

| Specification          | UT343A              |
|------------------------|---------------------|
| Measuring range        | 0~1750μm            |
| Accuracy               | ±(3%+1)µm           |
| Measurement methods    | Single/Continuous   |
| Measurement mode       | Max/Min/Avg         |
| Metal type             | Ferrous/non-ferrous |
| Display type           | EBTN display        |
| Data storage           | 199 sets            |
| Unit conversion        | μm/mil              |
| Rotatable screen       | V                   |
| LED/Buzzer alarm       | V                   |
| Auto power off         | V                   |
| LCD brightness control | V                   |
| Rotatable screen       | V                   |
| Low battery indication | √                   |