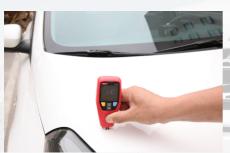

## UT343A Coating Thickness Gauge

UT343A is used to measure the thickness of plated and coated sheets on ferrous/non-ferrous metal. It can measurecoating thickness up to  $1750\mu m$ . Applications include: manufacturing industry, metal-processing industry, chemical industry, commodity inspection, laboratory, workshop and outdoor.